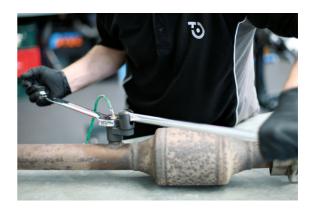

## Oxygen Sensor Socket 1/2"D 22mm

This short series Oxygen sensor socket is used for the removal and installation of Oxygen or Lambda sensors. It features a slot in the side, enabling it to be fitted over the wiring harness, and can be driven by both a 30mm spanner and 1/2"D socketry making it ideal for both difficult access situations or for when increased torque is required to undo tight or seized sensors.

## **Additional Information**

- Short series length: 70mm.
- To fit 22mm single Hex Lambda (oxygen) sensors.
- The combination of open wrench and 1/2" drive ratchet allows for the application of increased torque.
- Can be driven by 1/2" square socketry or 30mm spanner depending on access.
- · Manufactured from chrome molybdenum with black phosphate finish.