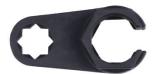

## Oxygen Sensor Socket 1/2"D 22mm

This short series Oxygen sensor socket is used for the removal and installation of Oxygen or Lambda sensors. It features a slot in the side, enabling it to be fitted over the wiring harness, and can be driven by both a 30mm spanner and 1/2"D socketry making it ideal for both difficult access situations or for when increased torque is required to undo tight or seized sensors.

## **Additional Information**

- Short series length: 70mm.
- To fit 22mm single Hex Lambda (oxygen) sensors.
- The combination of open wrench and 1/2" drive ratchet allows for the application of increased torque.
- Can be driven by 1/2" square socketry or 30mm spanner depending on access.
- · Manufactured from chrome molybdenum with black phosphate finish.