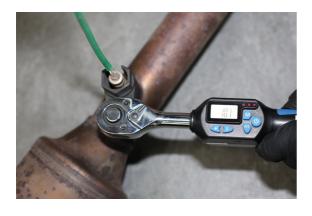

## Oxygen Sensor Socket 1/2"D 22mm

This short series Oxygen sensor socket is used for the removal and installation of Oxygen or Lambda sensors. It features a slot in the side, enabling it to be fitted over the wiring harness, and can be driven by both a 30mm spanner and 1/2"D socketry making it ideal for both difficult access situations or for when increased torque is required to undo tight or seized sensors.

## **Additional Information**

- Short series length: 70mm.
- To fit 22mm single Hex Lambda (oxygen) sensors.
- The combination of open wrench and 1/2" drive ratchet allows for the application of increased torque.
- Can be driven by 1/2" square socketry or 30mm spanner depending on access.
- · Manufactured from chrome molybdenum with black phosphate finish.