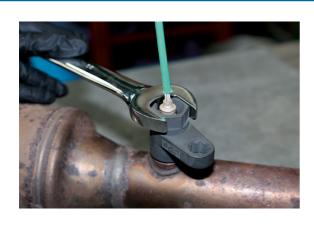

## Oxygen Sensor Socket 1/2"D 22mm

This short series Oxygen sensor socket is used for the removal and installation of Oxygen or Lambda sensors. It features a slot in the side, enabling it to be fitted over the wiring harness, and can be driven by both a 30mm spanner and 1/2"D socketry making it ideal for both difficult access situations or for when increased torque is required to undo tight or seized sensors.

## **Additional Information**

- Short series length: 70mm.
- To fit 22mm single Hex Lambda (oxygen) sensors.
- The combination of open wrench and 1/2" drive ratchet allows for the application of increased torque.
- Can be driven by 1/2" square socketry or 30mm spanner depending on access.
- · Manufactured from chrome molybdenum with black phosphate finish.