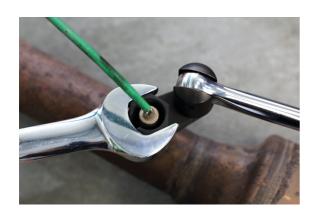

## Oxygen Sensor Socket 1/2"D 22mm

This short series Oxygen sensor socket is used for the removal and installation of Oxygen or Lambda sensors. It features a slot in the side, enabling it to be fitted over the wiring harness, and can be driven by both a 30mm spanner and 1/2"D socketry making it ideal for both difficult access situations or for when increased torque is required to undo tight or seized sensors.

## **Additional Information**

- Short series length: 70mm.
- To fit 22mm single Hex Lambda (oxygen) sensors.
- The combination of open wrench and 1/2" drive ratchet allows for the application of increased torque.
- Can be driven by 1/2" square socketry or 30mm spanner depending on access.
- · Manufactured from chrome molybdenum with black phosphate finish.