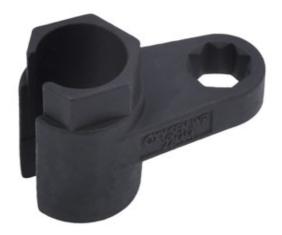

## Oxygen Sensor Socket 1/2"D 22mm

This short series Oxygen sensor socket is used for the removal and installation of Oxygen or Lambda sensors. It features a slot in the side, enabling it to be fitted over the wiring harness, and can be driven by both a 30mm spanner and 1/2"D socketry making it ideal for both difficult access situations or for when increased torque is required to undo tight or seized sensors.

## **Additional Information**

- Short series length: 70mm.
- To fit 22mm single Hex Lambda (oxygen) sensors.
- The combination of open wrench and 1/2" drive ratchet allows for the application of increased torque.
- Can be driven by 1/2" square socketry or 30mm spanner depending on access.
- · Manufactured from chrome molybdenum with black phosphate finish.