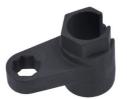

## Oxygen Sensor Socket 1/2"D 22mm

This short series Oxygen sensor socket is used for the removal and installation of Oxygen or Lambda sensors. It features a slot in the side, enabling it to be fitted over the wiring harness, and can be driven by both a 30mm spanner and 1/2"D socketry making it ideal for both difficult access situations or for when increased torque is required to undo tight or seized sensors.

## **Additional Information**

- Short series length: 70mm.
- To fit 22mm single Hex Lambda (oxygen) sensors.
- The combination of open wrench and 1/2" drive ratchet allows for the application of increased torque.
- Can be driven by 1/2" square socketry or 30mm spanner depending on access.
- · Manufactured from chrome molybdenum with black phosphate finish.