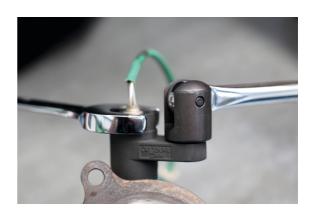

## Oxygen Sensor Socket 1/2"D 22mm

This short series Oxygen sensor socket is used for the removal and installation of Oxygen or Lambda sensors. It features a slot in the side, enabling it to be fitted over the wiring harness, and can be driven by both a 30mm spanner and 1/2"D socketry making it ideal for both difficult access situations or for when increased torque is required to undo tight or seized sensors.

## **Additional Information**

- Short series length: 70mm.
- To fit 22mm single Hex Lambda (oxygen) sensors.
- The combination of open wrench and 1/2" drive ratchet allows for the application of increased torque.
- Can be driven by 1/2" square socketry or 30mm spanner depending on access.
- · Manufactured from chrome molybdenum with black phosphate finish.